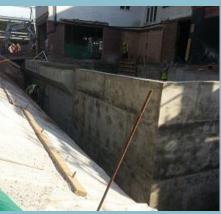

The basement was then constructed using mass filled reinforced concrete slab & walls with a traditional block and beam floor creating the ground floor.

#### Type B – Integral Protection

Externally a perimeter drain, linked to an external pumping station kept water pressure from coming to bear against the walls. The new sections of the basement (walls & floor) were built using reinforced concrete with a waterproofing additive, creating waterproof concrete. All construction joints were waterproofed externally with a cementitious slurry.