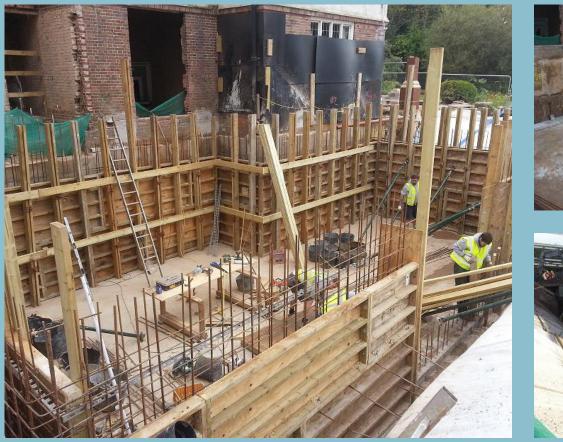

# **Construction Method**

The first phase was to underpin the sections of the house that the basement would sit against, this was achieved using mass-fill, hit & miss underpinning carried out in 1m sections with 2 layers to avoid having 3m excavations exposed.

The basement was then constructed using mass filled reinforced concrete slab & walls with a traditional block and beam floor creating the ground floor.