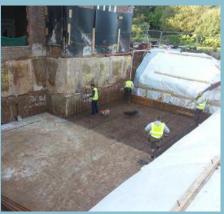

# **Construction Method**

The first phase was to underpin the sections of the house that the basement would sit against, this was achieved using mass-fill, hit & miss underpinning carried out in 1m sections with 2 layers to avoid having 3m excavations exposed.

The basement was then constructed using mass filled reinforced concrete slab & walls with a traditional block and beam floor creating the ground floor.