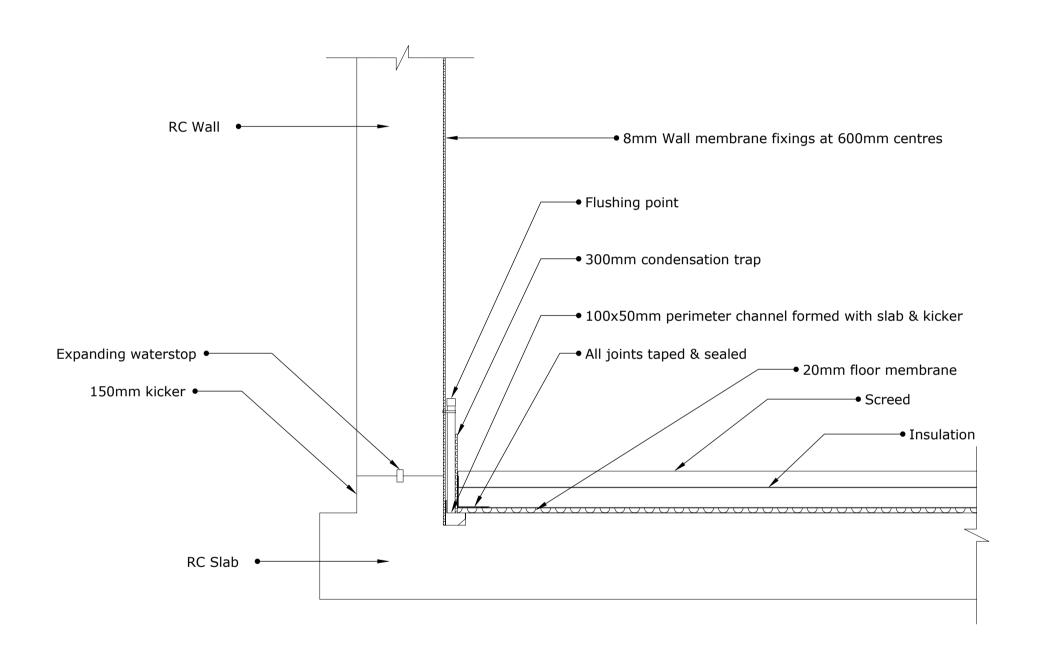

## Title:

Beautiful Basements Standard Detail Typical new build perimeter channel

Drawing ref:

Sheet:

BBSTD Perim Chan

Drawn: Scale: Date:

RW

September 2020